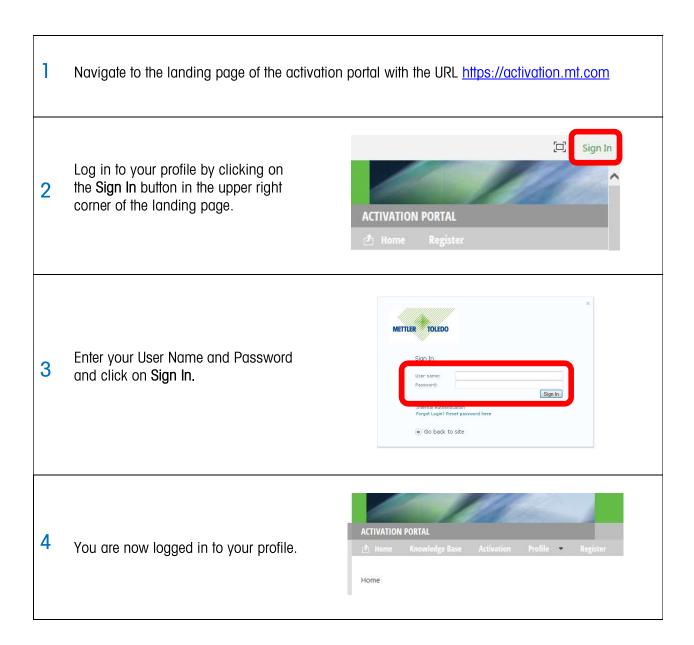

## **Knowledge Base notifications**

Software Portal contains a knowledge base with articles related to SW products. If you subscribe for email notification, you will get an email as soon as a new article is released.

## How to subscribe for Knowledge Base notifications

2021-12-06

## **METTLER TOLEDO**

2021-12-06 2 (3)