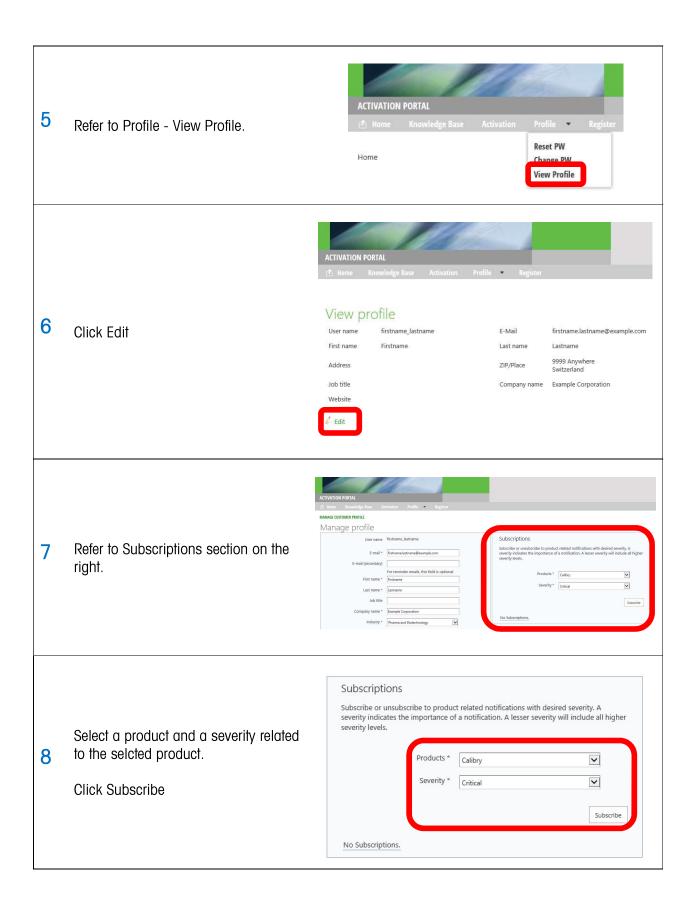

## **METTLER TOLEDO**

Subscriptions Subscribe or unsubscribe to product related notifications with desired severity. A severity indicates the importance of a notification. A lesser severity will include all higher severity levels. View assigned subscriptions in lower Products \* ~ Calibry part of subscriptions section. ~ Severity \* Critical 9 In order to change a severity, Subscribe unsubscribe first. Product Severity Unsubscribe × Calibry Critical Low Manage profile Important: V 10 Save your changes in profile, including KB subscriptios.